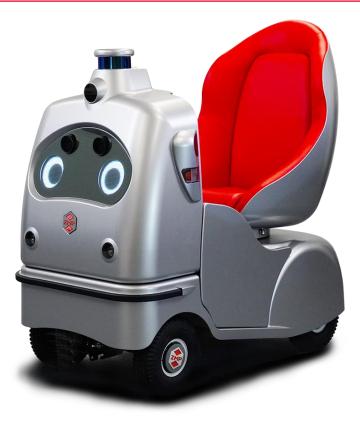

# **RakuRo**<sup>™</sup>

Communicate passing people using eye contact and smiles

Sound and voice communication

Maximum speed 6km/h

Destination designation by tablet

Door to protect passenger

Revolving seat allows passenger to easily get on/off

Deluxe seat to wrap the whole body ation ation et ct ct ct labeled at the control of the control

Mobility partner to make your movement easier and more enjoyable at airports, shopping centers, and nursing care facilities