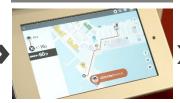

#### Specify a destination

- Specify your destination by a tablet
- Possible to change the route or to add destination

Return autonomously after the ride

Returns autonomously after the ride