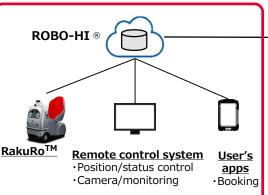

[System example : ZMP ROBO-HI ® linkage]

## Remote management **ROBO-HI®**

**ZMP** service provision range

# **ZMP** service