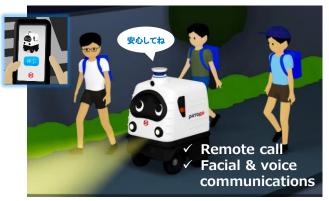

## ♦ PATORO<sup>™</sup> application examples ♦

<Patrol in buildings & apartments>

<Escort during night>

#### Achievements of Single-seater robot\*/Delivery robot

- Monitor the surroundings and drive while smoothly avoiding obstacles and people
- Stable Autonomous Driving indoors and outdoors
- Coexistence with humans through facial and voice communications
  - \*\* Single-seater mobility is a product under wheelchair category.