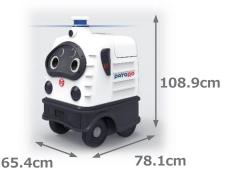

# Patrol Robot PATORO<sup>™</sup>





# Patrol Robot

# PATORO

- Autonomous Driving patrol of the inside and outside of the building
- Recording by camera
- Communication & warnings using facial expressions & voices

### Service to start in May 2020! Looking for business partners !

## ♦ PATORO<sup>™</sup> application examples ♦



<Patrol in buildings & apartments>



<Escort during night>

## ♦ PATORO Specifications ♦

Small compact body



#### Achievements of Single-seater robot\*/Delivery robot





- Monitor the surroundings and drive while smoothly avoiding obstacles and people
- Stable Autonomous Driving indoors and outdoors
- Coexistence with humans through facial and voice communications
  - \*\* Single-seater mobility is a product under wheelchair category.

Delivery robot

#### ZMP Inc. www.zmp.co.jp

Sumitomo Fudosan Koishikawa Bldg., 5-41-10 Koishikawa, Bunkyo-ku, Tokyo 112-0002, Japan TEL. (+81)03-5844-6210 (RoboLife Dept.) FAX.(+81) 03-5802-6908 Mail info@zmp.co.jp



(Keio SFC w. Lawson)

The contents are subject to change without notice.