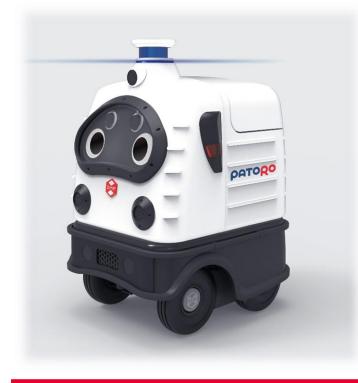

# Patrol Robot PATORO<sup>™</sup>

# Patrol Robot

# PATORO

- Autonomous Driving patrol of the inside and outside of the building
- Recording by camera
- Communication & warnings using facial expressions & voices